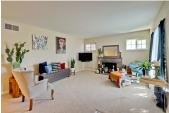

## **PROPERTY HIGHLIGHTS**

- 3 bedrooms /2 bathrooms
- Sperate Dining Area
- Washer/Dryer/Fridge Included
- Fireplace
- Private Backyard
- Dog Run
- Garden/Tool Shed
- Large Garage
- Covered Back Patio
- New Paved Driveway
- New Carpet
- Fresh Paint