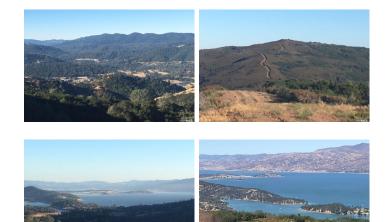

## **Red Rock Ranch**

Napa County, California

\$225,600 | 282.00 Acres

Steele Canyon Road Napa, California

Approximately 282 acres total of mixed terrain with AMAZING LAKE BERRYESSA VIEWS. Perfect for a recreational getaway. Various rugged 4-wheel drive roads meander through this rural Napa County property. Wildlife in abundance, year round spring, and adjacent to government acreage. Includes APN#'s: 032-100-019, 032-100-018.

## **PROPERTY HIGHLIGHTS**

- Amazing Lake Berryessa views
- Recreational getaway with plenty of outdoor activities
- An abundance of wildlife
- Year round spring
- Adjacent to government acreage