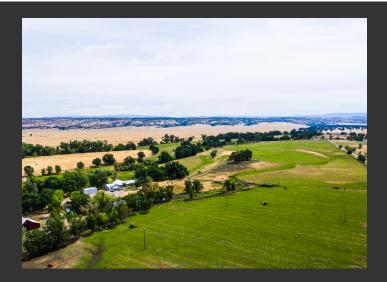

## Mill Creek Ranch

Tehama County, California

\$2,500,000 | 465.00 Acres

26250 Wilson Road Los Molinos, California

465 acres, loaded with water . . . 2 ponds, adjudicated water rights, and Mill Creek frontage, easily irrigates 200 acres of pasture, and provides the ability to run 75-100 pair year round. This is the perfect size cattle ranch! The income generation is well suited for someone to sustain their livelihood or use it as an addition to their existing cattle operations.

## PROPERTY HIGHLIGHTS

- 465 +/- acres
- · Adjudicated water rights
- 200 acres of irrigated pasture
- 2 ponds
- Mill Creek frontage
- Can run 75-100 pair, year round
- 2547 sq ft, 3 bedroom, 3 bathroom home with 3 car garage
- 1500 sq ft, 2 bedroom, 2 bathroom home
- · Large barn
- Metal shop
- Pipe corrals, fully functional cattle handling facility
- 135 acres in conservancy easement\*
- Adjacent to 32,000 acre Dry Creek Preserve
- Mature oak trees