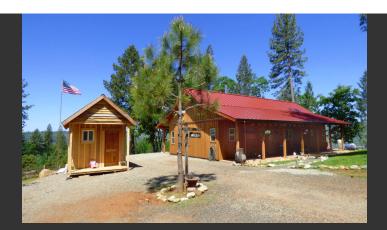

## **Walton Mountain**

Butte County, California

\$489,000 | 41.71 Acres

14949 Centerville Rd. Magalia, California

Two year old mountain retreat home on 41+ acres! Canyon views, wooded setting, peace and serenity!

## **PROPERTY HIGHLIGHTS**

- 41.71 +/- acres
- Nearly brand new custom home! (built in 2017)
- 3 bedrooms, 2 bathrooms, 1352 sf
- Butte Creek Canyon views!
- Small barn/hay storage building
- Several cleared pads and roads throughout the property
- Forested, trees have been thinned.
- · Additional clearing around house for fire safety
- Not far from High Lakes Region
- · Hiking and fishing in the area
- Bordered by BLM (Govt owned) land
- Butte County
- Northern Ca