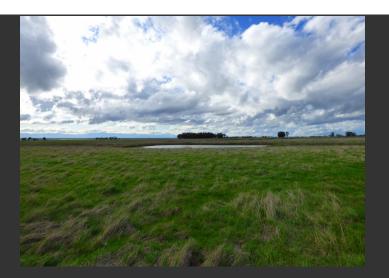

## **North Chico Grasslands**

Butte County, California

\$175,000 | 40.36 Acres

0 Sante Fe Ln. Chico, California

Mostly level 40.36 +/- acres north of Chico! End of the road privacy at this off-grid location with panoramic valley and foothill views! This is more rural living, with access road being gravel and the last 1/4 mile is dirt, but it's about 15 minutes back into Chico. Well and septic would be needed to build.

## **PROPERTY HIGHLIGHTS**

- 40 +/- acres.
- Off-grid.
- Mostly level land.
- Suitable for horses, cattle, sheep, goats, etc.
- Dirt road.
- Not far from town and conveniences.
- Panoramic foothill & valley views.
- Wide open spaces.
- Butte County
- Northern California
- Chico