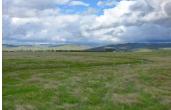

## **North Chico Grasslands**

Butte County, California

\$175,000 | 40.36 Acres

0 Sante Fe Ln. Chico, California

Mostly level 40.36 +/- acres north of Chico! End of the road privacy at this off-grid location with panoramic valley and foothill views! This is more rural living, with access road being gravel and the last 1/4 mile is dirt, but it's about 15 minutes back into Chico. Well and septic would be needed to build.

## **PROPERTY HIGHLIGHTS**

- 40 +/- acres.
- Off-grid.
- Mostly level land.
- Suitable for horses, cattle, sheep, goats, etc.
- Dirt road.
- Not far from town and conveniences.
- Panoramic foothill & valley views.
- Wide open spaces.
- Butte County
- Northern California
- Chico