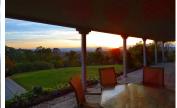

## PROPERTY HIGHLIGHTS

- · views for miles
- 3 bedrooms, 1.5 bathrooms
- 1796 sf, built in 1960
- · vaulted beam ceilings, fireplace in living room
- · spacious kitchen with dining room
- · separate family room
- · lots of room for entertaining
- · attached and detached garages
- · nicely landscaped with lawn front and rear
- two large patios, outdoor bbq
- zoning allows possibility of two horses
- just a couple of minutes from Bidwell Marina and Lake Oroville
- boatin