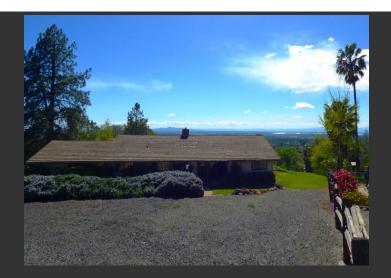

## **Sunset View Home**

Butte County, California

\$425,000 | 1.32 Acres

34 Hastie Way Oroville, California

180 degree views from this spacious three bedroom home! Located on the east side of Oroville along the edge of Kelly Ridge, this home sits on 1.32 acres overlooking the Sacramento Valley and the city lights of Oroville, where you can see the Sutter Buttes, Thermalito Forebay, and across the valley to the Coast Range!

## PROPERTY HIGHLIGHTS

- · views for miles
- 3 bedrooms, 1.5 bathrooms
- 1796 sf, built in 1960
- · vaulted beam ceilings, fireplace in living room
- · spacious kitchen with dining room
- · separate family room
- · lots of room for entertaining
- · attached and detached garages
- · nicely landscaped with lawn front and rear
- two large patios, outdoor bbq
- zoning allows possibility of two horses
- just a couple of minutes from Bidwell Marina and Lake Oroville
- boatin