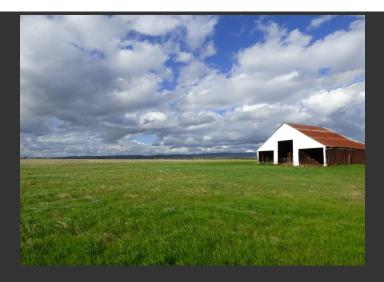

## North Chico Grasslands and Barn

Butte County, California

\$175,000 | 41.19 Acres

0 Sante Fe Chico, California

Nearly level 41.19 +/- acres north of Chico! This land offers a rural, off grid setting with beautiful views of the foothills to the east and to the Coast Range to the west. There is an older barn on the property, but no other infrastructure. Plenty of room for livestock or horses. Enjoy this quiet, no traffic setting! ...