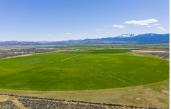

## **Rice Canyon Ranch**

Lassen County, California

\$1,695,000 | 847.00 Acres

709-175 Center Road Susanville, California

The 847 acre Rice Canyon ranch is located just a few miles east of Susanville, California in Lassen County. The ranch lies within the Honey Lake valley with broad vistas of the Sierra Nevada mountains and the Great Basin. This ranch boasts over 250 acres of irrigated lands under two center pivots and wheel lines. There are 90 acres in alfalfa with the balance in grain. The grain can be ...

## PROPERTY HIGHLIGHTS

- 847 acre ranch
- 250 acres under irrigation (2 pivots and wheel lines)
- 2 ag wells with new pumps
- Windmills and solar panels for stock water
- 3 domestic wells
- 90 acres of alfalfa producing 4-5 tons/acre
- Balance in grain which is in transition back to permanent crop
- 3 pole barns for storage of 1,500 tons of hay
- Fully enclosed shop with concrete floor and power
- Two sets of working corrals
- 200 head feedlot
- 1 three b