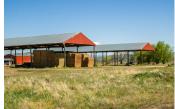

## PROPERTY HIGHLIGHTS

- 847 acre ranch
- 250 acres under irrigation (2 pivots and wheel lines)
- 2 ag wells with new pumps
- Windmills and solar panels for stock water
- 3 domestic wells
- 90 acres of alfalfa producing 4-5 tons/acre
- Balance in grain which is in transition back to permanent crop
- 3 pole barns for storage of 1,500 tons of hay
- Fully enclosed shop with concrete floor and power
- Two sets of working corrals
- 200 head feedlot
- 1 three b