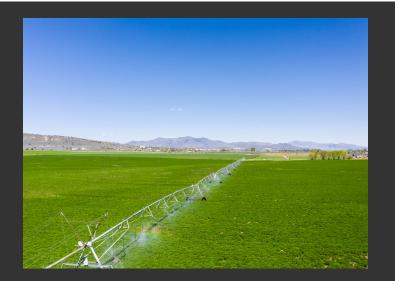

## **Rice Canyon Ranch**

Lassen County, California

\$1,695,000 | 847.00 Acres

709-175 Center Road Susanville, California

The 847 acre Rice Canyon ranch is located just a few miles east of Susanville, California in Lassen County. The ranch lies within the Honey Lake valley with broad vistas of the Sierra Nevada mountains and the Great Basin. This ranch boasts over 250 acres of irrigated lands under two center pivots and wheel lines. There are 90 acres in alfalfa with the balance in grain. The grain can be ...

## PROPERTY HIGHLIGHTS

- 847 acre ranch
- 250 acres under irrigation (2 pivots and wheel lines)
- 2 ag wells with new pumps
- Windmills and solar panels for stock water
- 3 domestic wells
- 90 acres of alfalfa producing 4-5 tons/acre
- Balance in grain which is in transition back to permanent crop
- 3 pole barns for storage of 1,500 tons of hay
- Fully enclosed shop with concrete floor and power
- Two sets of working corrals
- 200 head feedlot
- 1 three b