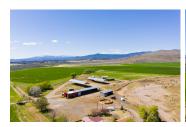

## PROPERTY HIGHLIGHTS

- 847 acre ranch
- 250 acres under irrigation (2 pivots and wheel lines)
- 2 ag wells with new pumps
- Windmills and solar panels for stock water
- 3 domestic wells
- 90 acres of alfalfa producing 4-5 tons/acre
- Balance in grain which is in transition back to permanent crop
- 3 pole barns for storage of 1,500 tons of hay
- Fully enclosed shop with concrete floor and power
- Two sets of working corrals
- 200 head feedlot
- 1 three b