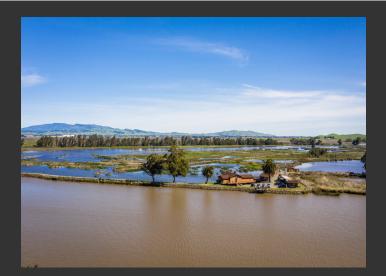

## Volanti Duck Club

Solano County, California

\$1,575,000 | 511.00 Acres

3377 Joyce Island Road Fairfield, California

Founded in 1892, the renowned Volanti Duck Club has charmed many a hunter for more than a century. It is conveniently located and has easy access from the entire Bay Area. The club consists of 511 acres on the west side of the Suisun Marsh and is a short drive from Suisun City, Ca. The shooting area contains twenty two blinds which are accessed by boat then walking moderate distances to...

## **PROPERTY HIGHLIGHTS**

- Superior Suisun Duck Club on west side.
- 511 acres.
- Mostly furnished 2,000 +/- clubhouse.
- Kitchen comes fully equipped for large group entertaining.
- Living area and game room w/ two bathrooms.
- Eleven Bungalows with four having their own private boat docks.
- Caretakers mobile home.
- Garage/shop, picking shed and decoy shed.
- Twenty two Duck blinds.
- Conveniently located South of Suisun City, 45
  minute drive time to East Ba