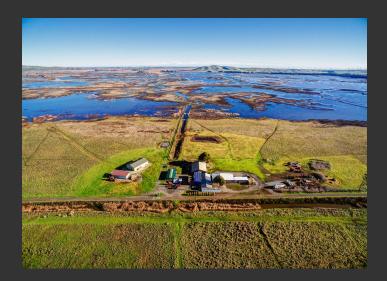

## **Sleeping Pintail**

Solano County, California

\$775,000 | 94.00 Acres

2514 Grizzly Island Suisun City, California

The 4 bedroom 3 bath residence/clubhouse is clean and in good condition and comes partially furnished. Each bedroom is generous in size and the kitchen is super functional and smart. Other structures include a sizable four car garage/shop, greenhouse/barn that could be an aviary or dog kennel, decoy shed/hut and garden area. The shooting areas contain 6 blinds; 3 - three man blinds and 2 - ...

## **PROPERTY HIGHLIGHTS**

- Spectacular Grizzly Island turnkey Duck Club or Personal Residence consisting of 94 acres of recreational paradise.
- Residence / Clubhouse is a 2,127sqft +/- 4 bedroom & 3 bath, partially furnished with all accessories.
- Sunroom with hot tub.
- Shooting areas contain six blinds; 3 three man, 2 two man & 1 - single all of which are readily accessible by driving an ATV and then walking moderate distances.
- Equipment includes a