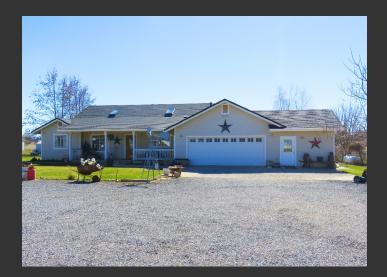

## **Whispering Meadows**

Lassen County, California

\$395,000 | 3.00 Acres

640-680 Oakwoods Drive McArthur, California

Fantastic custom home on 3+ acres in Lassen County, just minutes from McArthur. Over 2000 sf of living space with many extra features, including 3 bedrooms, 2.5 baths and office. Vaulted pine ceilings with skylights, glass doors to back patio, large master suite, hobby room with 1/2 bath attached to home, now used as licensed beauty salon. Additional detached 2 car garage.

## **PROPERTY HIGHLIGHTS**

- Single story, 3 bedroom and 2.5 baths with fantastic view.
- Great set up for family and entertaining.
- · Spacious kitchen with many extra's.
- Glass French doors to large back patio with electric awning.
- Run your own beauty shop from the attached salon.
- Large detached shop/garage plus dog kennel.
- Plenty of room to fence for animals.
- Feel the tranquility of living in the country, yet being within 10 minutes of town.