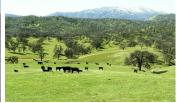

## PROPERTY HIGHLIGHTS

- 7 year round ponds
- 3000 ft frontage on Briscoe Creek on the northern end of the property
- Runs 200 pair for the season, 100 pair year round
- · Fenced and crossed fenced
- Ranch headquarters
  - 1500 sq ft, 3 bedroom, 2 bathroom home
  - Barn
  - Shop
  - Corrals
  - Modular home
  - Guest cottage
- Recreational paradise
  - Blacktail deer, tule elk, bear, wild hogs, turkey, quail
  - Largemouth bass, smallmouth bass, catfish, crappie,