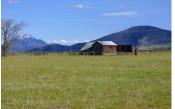

## PROPERTY HIGHLIGHTS

- 117.1 +/- acres, rolling hillside, dryland pasture.
- Approx. 1200 sf home, built in the late 50's.
- 3 bedrooms, 1.5 bathrooms, freshly painted interior, new carpets in bedrooms.
- The original two story farm house still on the property (no longer lived in).
- Wooden barn and multiple small outbuildings from the original homestead.
- Plenty of space for horses, a few cattle, sheep or other livestock.
- Located just outside the small comm