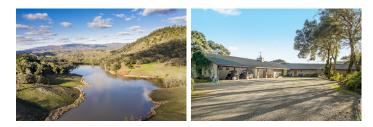

## **Fountain Ranch**

Mendocino County, California

\$12,400,000 | 2,778.93 Acres

19101 Mountain House Road Hopland, California

The 2780 acre Fountain Ranch sitting is arguably Mendocino's Finest if not most renowned Ranch. With 15 Legal Parcels, 3.7 miles of Russian River frontage with diversion rights, the 440 acre foot permitted Bradford Lake, 150 acre+ of irrigated ground, 100's acres of gentle plantable, 5000 sq. ft. Lake House, guest and caretakers housing, corrals and fencing for cattle operation, home of t...

## **PROPERTY HIGHLIGHTS**

- 2778.93 acres comprising 15 Legal Parcels (CC's) all under the Williamson Act's Ag Preserve for lower property taxes.
- 150+ acres of irrigated pasture, 100's of acres of gentle plantable ground
- Water: With over 3.7 miles of interspersed frontage on the Russian River, a licensed appropriative right to directly divert 2.3 cubic feet per second from the river from March to November. State permitted and Licensed dam creating the 440