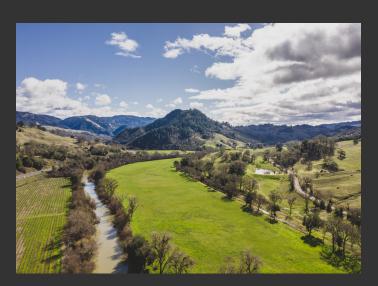

## **Fountain Ranch**

Mendocino County, California

\$12,400,000 | 2,778.93 Acres

19101 Mountain House Road Hopland, California

The 2780 acre Fountain Ranch sitting is arguably Mendocino's Finest if not most renowned Ranch. With 15 Legal Parcels, 3.7 miles of Russian River frontage with diversion rights, the 440 acre foot permitted Bradford Lake, 150 acre+ of irrigated ground, 100's acres of gentle plantable, 5000 sq. ft. Lake House, guest and caretakers housing, corrals and fencing for cattle operation, home of t...

## **PROPERTY HIGHLIGHTS**

- 2778.93 acres comprising 15 Legal Parcels (CC's) all under the Williamson Act's Ag Preserve for lower property taxes.
- 150+ acres of irrigated pasture, 100's of acres of gentle plantable ground
- Water: With over 3.7 miles of interspersed frontage on the Russian River, a licensed appropriative right to directly divert 2.3 cubic feet per second from the river from March to November. State permitted and Licensed dam creating the 440