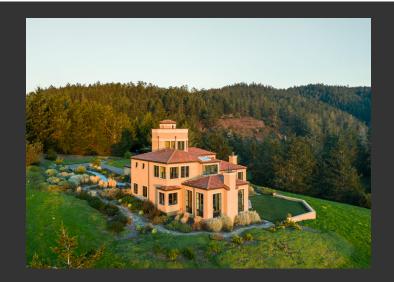

## PROPERTY HIGHLIGHTS

- Privacy, yet conveniently located in the Bay Area: 1 hr to SF & Silicon Valley
- 3 Legal Parcels
- · Panoramic ocean views
- 5100 sq ft luxury estate
- 1095 sq ft vintage farmhouse
- Utility Outbuildings: Cattle barn &Workshop both with electricity and water
- Water: Four wells, 3 springs, seasonal stream, 3 surface acre pond with catfish, & 6 storage tanks totaling 34,000 gallons
- 20 acres prime agricultural ground