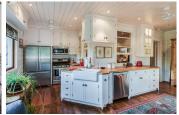

## Willow Glen

Yuba County, California

\$950,000 | 75.68 Acres

16779 Willow Glen Rd Brownsville, California

Willow Glen is a remarkable, charming estate that has been perfectly restored to embrace it's originality but provide all the modern comforts. The 2650 sq ft farmhouse was built in the late 1800s. At the time it would have been suited for the aristocrats of the area. The home has been completely and masterfully, remodeled and is truly on of a kind. The 75 +-acre property has a year r...

## **PROPERTY HIGHLIGHTS**

• The historical farmhouse sits off Willow Glen Rd 630 feet down a beautiful tree lined lane. The home was built in the late 1800's and was clearly a luxury home for the time period. It has been completely remodeled with new electrical, plumbing and HVAC. There is an automatic backup generator, whole house fan, new metal roof, fireplace insert and high speed internet. The home and barn are on municipal water and there is a well for irrigation