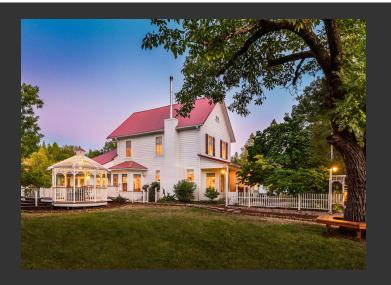

## Willow Glen

Yuba County, California

\$950,000 | 75.68 Acres

16779 Willow Glen Rd Brownsville, California

Willow Glen is a remarkable, charming estate that has been perfectly restored to embrace it's originality but provide all the modern comforts. The 2650 sq ft farmhouse was built in the late 1800s. At the time it would have been suited for the aristocrats of the area. The home has been completely and masterfully, remodeled and is truly on of a kind. The 75 +-acre property has a year r...

## **PROPERTY HIGHLIGHTS**

• The historical farmhouse sits off Willow Glen Rd 630 feet down a beautiful tree lined lane. The home was built in the late 1800's and was clearly a luxury home for the time period. It has been completely remodeled with new electrical, plumbing and HVAC. There is an automatic backup generator, whole house fan, new metal roof, fireplace insert and high speed internet. The home and barn are on municipal water and there is a well for irrigation