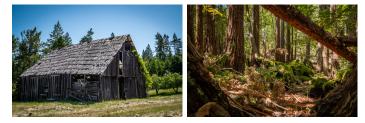

## **PROPERTY HIGHLIGHTS**

- 200 acres with +20 acres plantable and the remainder in high grade redwood & fir production forest
- Estimated 1.5 million board foot of redwood, 800,000 board foot of fir - NTMP in place
- Zoned TPZ for lower property taxes
- Abundant well and spring water, PG&E, solar exposure, etc.
- Original Homestead with two restorable farmhouses, multiple barns and outbuildings
- Abundant wildlife blacktail deer, black bear, wild turke