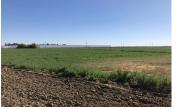

## **Dixon Industrial Ag Land**

Solano County, California

\$1,100,000 | 34.31 Acres

8676 Robben Rd. Dixon, California

Hard to find 35 acre Industrial Ag land located in Dixon, CA. Possible split to 5 acre parcels (confirm with County). Agricultural and domestic wells. Class 1 and 2 soils. Currently planted in Alfalfa. 1700 ft county road frontage. See attached docs for uses.

## **PROPERTY HIGHLIGHTS**

- Rare 35 acre parcel zoned I-AS, Industrial Ag Service
- Possible subdivide to 5 acre parcels (confirm with county)
- Class 1 and 2 soils
- Agricultural well
- Domestic well
- County Road frontage
- Currently planted in Alfalfa