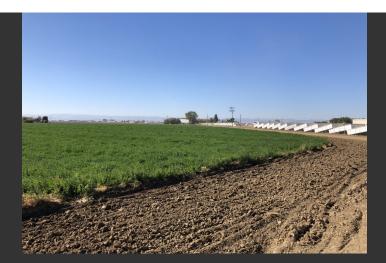

## **Dixon Industrial Ag Land**

Solano County, California

\$1,100,000 | 34.31 Acres

8676 Robben Rd. Dixon, California

Hard to find 35 acre Industrial Ag land located in Dixon, CA. Possible split to 5 acre parcels (confirm with County). Agricultural and domestic wells. Class 1 and 2 soils. Currently planted in Alfalfa. 1700 ft county road frontage. See attached docs for uses.

## **PROPERTY HIGHLIGHTS**

- Rare 35 acre parcel zoned I-AS, Industrial Ag Service
- Possible subdivide to 5 acre parcels (confirm with county)
- Class 1 and 2 soils
- Agricultural well
- Domestic well
- County Road frontage
- Currently planted in Alfalfa