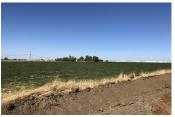

## **Dixon Industrial Ag Land**

Solano County, California

\$1,100,000 | 34.31 Acres

8676 Robben Rd. Dixon, California

Hard to find 35 acre Industrial Ag land located in Dixon, CA. Possible split to 5 acre parcels (confirm with County). Agricultural and domestic wells. Class 1 and 2 soils. Currently planted in Alfalfa. 1700 ft county road frontage. See attached docs for uses.

## **PROPERTY HIGHLIGHTS**

- Rare 35 acre parcel zoned I-AS, Industrial Ag Service
- Possible subdivide to 5 acre parcels (confirm with county)
- Class 1 and 2 soils
- Agricultural well
- Domestic well
- County Road frontage
- Currently planted in Alfalfa