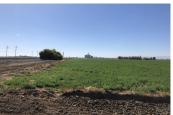

## **Dixon Industrial Ag Land**

Solano County, California

\$1,100,000 | 34.31 Acres

8676 Robben Rd. Dixon, California

Hard to find 35 acre Industrial Ag land located in Dixon, CA. Possible split to 5 acre parcels (confirm with County). Agricultural and domestic wells. Class 1 and 2 soils. Currently planted in Alfalfa. 1700 ft county road frontage. See attached docs for uses.

## **PROPERTY HIGHLIGHTS**

- Rare 35 acre parcel zoned I-AS, Industrial Ag Service
- Possible subdivide to 5 acre parcels (confirm with county)
- Class 1 and 2 soils
- Agricultural well
- Domestic well
- County Road frontage
- Currently planted in Alfalfa