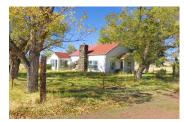

## **Red Barn Ranch**

Lassen County, California

\$290,000 | 71.00 Acres

560-295 Hwy 139 Adin, California

This 71 acre ranch has about 50 acres that can be irrigated with 3 wheel lines. The ag well has a newer 40 HP pump. Older 3 bedroom, 2 bath home. Fenced in yard. Improvements include shop/wood & storage shed, equipment barn and animal/hay barn. Large pond holds water most years, could be supplemented with well water. Fully fenced and cross fenced. Beautiful views of valley and Mt. Sha...

## **PROPERTY HIGHLIGHTS**

71 useable acres.

Located in Lassen County just outside of Adin.

Older 3 bed. 2 bath home.

Approximately 50 acres can be irrigated by 3 wheel lines.

Several barns and shop

Fully fenced and cross fenced.