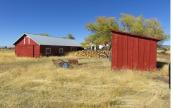

## **Red Barn Ranch**

Lassen County, California

\$290,000 | 71.00 Acres

560-295 Hwy 139 Adin, California

This 71 acre ranch has about 50 acres that can be irrigated with 3 wheel lines. The ag well has a newer 40 HP pump. Older 3 bedroom, 2 bath home. Fenced in yard. Improvements include shop/wood & storage shed, equipment barn and animal/hay barn. Large pond holds water most years, could be supplemented with well water. Fully fenced and cross fenced. Beautiful views of valley and Mt. Sha...

## **PROPERTY HIGHLIGHTS**

71 useable acres.

Located in Lassen County just outside of Adin.

Older 3 bed. 2 bath home.

Approximately 50 acres can be irrigated by 3 wheel lines.

Several barns and shop

Fully fenced and cross fenced.