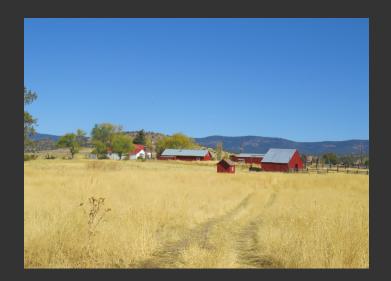

## **Red Barn Ranch**

Lassen County, California

\$290,000 | 71.00 Acres

560-295 Hwy 139 Adin, California

This 71 acre ranch has about 50 acres that can be irrigated with 3 wheel lines. The ag well has a newer 40 HP pump. Older 3 bedroom, 2 bath home. Fenced in yard. Improvements include shop/wood & storage shed, equipment barn and animal/hay barn. Large pond holds water most years, could be supplemented with well water. Fully fenced and cross fenced. Beautiful views of valley and Mt. Sha...

## **PROPERTY HIGHLIGHTS**

71 useable acres.

Located in Lassen County just outside of Adin.

Older 3 bed. 2 bath home.

Approximately 50 acres can be irrigated by 3 wheel lines.

Several barns and shop

Fully fenced and cross fenced.