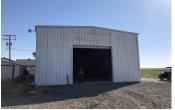

## Liberty Island Ranch

Solano County, California

\$1,250,000 | 80.00 Acres

6648, 6850 Liberty Island Rd Dixon, California

Cattle ranch/Recreational property with great income potential. Two large homes (3300 and 2600 sq ft) plus almost 80 acres of irrigated pasture. Fenced and cross fenced. District water plus domestic well. Large metal shop building with heavy lifting crane. Numerous outbuildings and garages. Small bass pond with boat dock. 30 acres in rear of property can be flooded for duck ...

## **PROPERTY HIGHLIGHTS**

- 80 acres class 3 soil (capay clay) no conservation easements
- 2 large homes, 3309 sq ft and 2600 sq ft
- Domestic well
- Large metal building, 3400 sq ft with heavy hoist
- · Currently planted in irrigated pasture
- District water
- numerous outbuildings
- · Bass pond
- 30 acres are flooded during duck season with 4 duck blinds