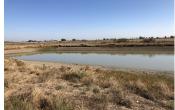

## Liberty Island Ranch

Solano County, California

\$1,250,000 | 80.00 Acres

6648, 6850 Liberty Island Rd Dixon, California

Cattle ranch/Recreational property with great income potential. Two large homes (3300 and 2600 sq ft) plus almost 80 acres of irrigated pasture. Fenced and cross fenced. District water plus domestic well. Large metal shop building with heavy lifting crane. Numerous outbuildings and garages. Small bass pond with boat dock. 30 acres in rear of property can be flooded for duck ...

## **PROPERTY HIGHLIGHTS**

- 80 acres class 3 soil (capay clay) no conservation easements
- 2 large homes, 3309 sq ft and 2600 sq ft
- Domestic well
- Large metal building, 3400 sq ft with heavy hoist
- · Currently planted in irrigated pasture
- District water
- numerous outbuildings
- · Bass pond
- 30 acres are flooded during duck season with 4 duck blinds