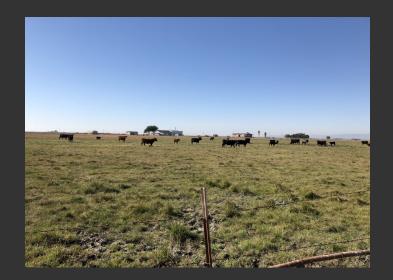

## Liberty Island Ranch

Solano County, California

\$1,250,000 | 80.00 Acres

6648, 6850 Liberty Island Rd Dixon, California

Cattle ranch/Recreational property with great income potential. Two large homes (3300 and 2600 sq ft) plus almost 80 acres of irrigated pasture. Fenced and cross fenced. District water plus domestic well. Large metal shop building with heavy lifting crane. Numerous outbuildings and garages. Small bass pond with boat dock. 30 acres in rear of property can be flooded for duck ...

## **PROPERTY HIGHLIGHTS**

- 80 acres class 3 soil (capay clay) no conservation easements
- 2 large homes, 3309 sq ft and 2600 sq ft
- Domestic well
- Large metal building, 3400 sq ft with heavy hoist
- · Currently planted in irrigated pasture
- District water
- numerous outbuildings
- · Bass pond
- 30 acres are flooded during duck season with 4 duck blinds