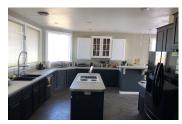

## Liberty Island Ranch

Solano County, California

\$1,250,000 | 80.00 Acres

6648, 6850 Liberty Island Rd Dixon, California

Cattle ranch/Recreational property with great income potential. Two large homes (3300 and 2600 sq ft) plus almost 80 acres of irrigated pasture. Fenced and cross fenced. District water plus domestic well. Large metal shop building with heavy lifting crane. Numerous outbuildings and garages. Small bass pond with boat dock. 30 acres in rear of property can be flooded for duck ...

## **PROPERTY HIGHLIGHTS**

- 80 acres class 3 soil (capay clay) no conservation easements
- 2 large homes, 3309 sq ft and 2600 sq ft
- Domestic well
- Large metal building, 3400 sq ft with heavy hoist
- · Currently planted in irrigated pasture
- District water
- numerous outbuildings
- · Bass pond
- 30 acres are flooded during duck season with 4 duck blinds