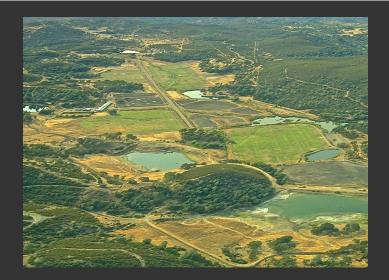

## **Mysterious Valley Ranch**

Napa County, California

\$2,500,000 | 1,799.21 Acres

Knoxville Devilhead Road Napa, California

Nearly 1,800 acres of recreational privacy in Napa County, complete with runway access, three in fact, and abundant water, over 500 acre-feet licensed for storage and use. Mysterious Valley Ranch has been treasured by the same family for the past 48 years, and is ready for the next pioneer to lay out their vision. The ranch consists of four legal parcels, one being non-contiguous, a...

## PROPERTY HIGHLIGHTS

- 1,799+/- acres over four parcels
- FAA-registered airfield (20CL Mysterious Valley Airport) operated with an active Napa County Use Permit (paperwork available)
- Two additional smaller runways
- Over 500 Acre-Feet of licensed water rights (paperwork and reservoir map available)
- Valley floor is currently irrigated and has potential for more crop development
- · Graded roads and equipment available
- Surrounded alomost entirely by BLM