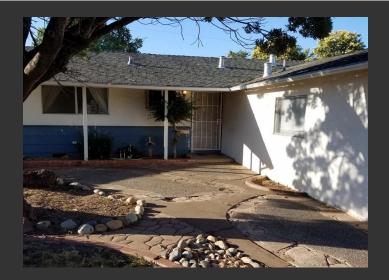

## 1366 Marshall Road

Solano County, California

\$320,000 | 0.13 Acres

1366 Marshall Road Vacaville, California

Perfect for the first time homebuyer or that person looking to downsize. 960 sq ft, 3 bedroom, 1 bathroom home with a large backyard. This home has room for RV parking and room for an addition. Conveniently located between Peabody Road and Nut Tree Road, by Fairmont School. This special property is the perfect canvas awaiting your finishing touches!

## **PROPERTY HIGHLIGHTS**

- 960 sq ft
- 3 bedroom, 1 bathroom
- Large backyard
- Room for RV parking
- Room for a nice addition
- Close to Fairmont School
- Conveniently located between Peabody Road and Nut Tree Road