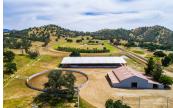

## **PROPERTY HIGHLIGHTS**

- 1,963 +/- acre ranch located approximately 15 miles northeast of Clovis, CA
- Luxurious 9,000+/- sq ft main home built in 1992 with 6 bedrooms, 7 bath plus 2 half bath, walk-up swimming pool, koi pond, outdoor entertaining space, grand wine cellar and top quality constructions finishes throughout
- Twelve land parcels with five established wells including additional springs and ponds
- Only part of the ranch is enrolled in the Williamson Act