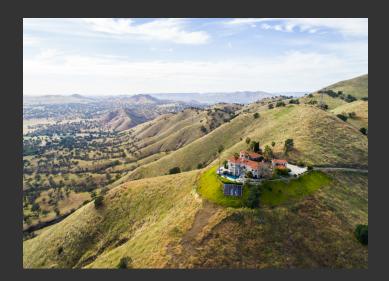

## The Heinrich Ranch

Fresno County, California

\$7,750,000 | 1,963.00 Acres

17693 Tollhouse Road Clovis, California

The Heinrich Ranch boasts modern extravagance, tranquility and panoramic views overlooking the vast California Central Valley and Sierra Foothills. Set among 1963 +/- acres is a world-class cattle, equestrian and recreational property featuring five-star improvements, including a 9,000 +/- square foot luxury main home, set atop one of the highest points of the ranch. This 6 bed, 7 bath, 2...

## **PROPERTY HIGHLIGHTS**

- 1,963 +/- acre ranch located approximately 15 miles northeast of Clovis, CA
- Luxurious 9,000+/- sq ft main home built in 1992 with 6 bedrooms, 7 bath plus 2 half bath, walk-up swimming pool, koi pond, outdoor entertaining space, grand wine cellar and top quality constructions finishes throughout
- Twelve land parcels with five established wells including additional springs and ponds
- Only part of the ranch is enrolled in the Williamson Act