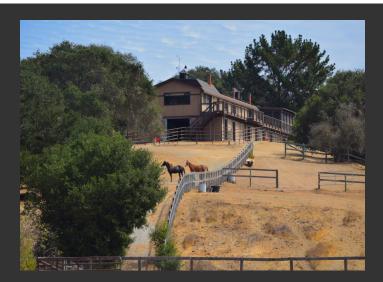

## **Rolling Ridge Ranch**

Monterey County, California

\$1,650,000 | 154.00 Acres

1 Rolling Ridge Road Carmel Valley, California

Rolling Ridge Ranch is 154+/- acres spread over 4 parcels that can serve as a full-service equestrian farm, or a private, peaceful, family farm/ranch with incredible views of the Ventana Wilderness. The custom main home and barn features 2 bedrooms, 3 baths, and a family-friendly floorplan that allows for living above the working barn, along with an attached two-car finished garage. The b...

## **PROPERTY HIGHLIGHTS**

Property Highlights:

- 154 +/- acre horse property approximately 5 miles east of Carmel Valley Village
- Four legal parcels
- Beautifully maintained paved roads, meticulous fencing and owned solar
- Custom barn with home built atop
- Barn Features: 13 indoor stalls with outdoor runs, 2 oversized birthing stalls, 2 stallion stalls, two wash racks, one large tack/vet room with bathroom, commercial grade lighting, hot water, all farm and ranch