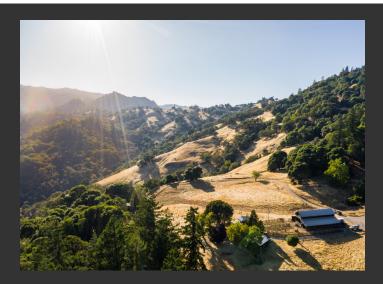

## Eagle Rock Ranch & Distillery

Mendocino County, California

\$5,500,000 | 2,100.00 Acres

5000 Low Gap Road Ukiah, California

The legendary Eagle Rock Ranch is located in the California's Coastal Mountain Range west of Ukiah on historic Low Gap Road, the former stage route to the town of Mendocino on the coast. Eagle Rock Ranch is among the last original large ranches in Mendocino County. Its central area opens to a grassed plateau surrounded by mature fir and oak trees, a sheltered & secluded oasis. ...

## **PROPERTY HIGHLIGHTS**

Topography. The ranch is essentially the southern and eastern slope of a long ridge forming the north watershed of Orr Creek, rising from 700 feet elevation to 3000 feet at the west end and including the 2800-foot mountain which peaks in Eagle Rock. There are many seasonal creeks. The generally sloping terrain varies from open pasture to oak woodlands to fir forest; there is a small stand of old-growth redwood deep in a canyon below Eagle Rock an