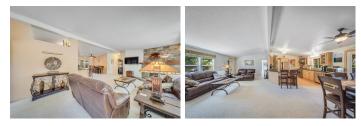

## 1091 Rimrock Drive at Lake Berryessa

Napa County, California

\$409,000 | 0.25 Acres

1091 Rimrock Drive Napa, California

Oh so very nice! Single level Berryessa Highlands home on a large 1/4 acre corner lot with filtered lake views. 3 bedroom/2 bath featuring a centrally located open kitchen floor concept and great room, leading to a terrific backyard deck, ideal for year round indoor and/or outdoor entertaining. Plenty of off street parking for boat & RV along with detached car garage.

## **PROPERTY HIGHLIGHTS**

- 1404 sq. ft single story 3 bedroom/2 bathroom home with filtered lake views
- Open kitchen floor concept
- Backyard deck perfect for entertaining
- Detached 2 car garage
- Only 5 minutes to boat launch and beach at Steele Park Recreation Area