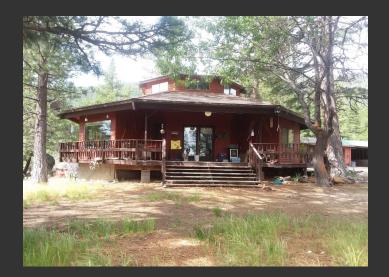

## Milford Forest Retreat

Lassen County, California

\$296,000 | 20.13 Acres

719-990 Deer Trail Road Milford, California

Take me home country roads! This beautiful forest retreat property is waiting for you to call it your forever home. The rustic three bedroom two bath home features knotty pine interior walls, woodstove, tile bath and kitchen and a loft area. The detached garage can double as a large shop with still room for two vehicles. There is a small pond and seasonal creek. A huge natural rock fe...

## PROPERTY HIGHLIGHTS

- Three bedroom, two bath home on 20+ acres
- Detached garage/shop
- Near public land with lots of hiking, horseback riding or ATV opportunities
- Views of Honey Lake and surrounding valley
- Large open east-side pine forest
- · Well maintained dirt road
- Easy access off Highway 395
- Fenced garden area
- Chicken coop
- Basketball court
- Tree house
- Pond
- Seasonal creek
- Knotty pine walls
- Woodstove
- Wired for a permanent gen