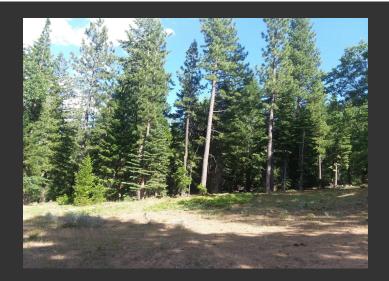

## Janesville Timberland

Lassen County, California

\$92,500 | 42.00 Acres

459-905 Janesville Grade Janesville, California

Beautiful forest land setting for your cabin in the woods or permanent home. There is a nice flat building site with a slight view out to the Honey Lake Valley. A seasonal creek and year-round spring fed pond are one of the amenities of the property. Mature pines have potential for an income producing timber sale. Improvements on the property include a large storage container, bulldo...

## **PROPERTY HIGHLIGHTS**

- Mature mixed conifer forest
- · Year round spring which feeds a pond
- Seasonal Creek
- Building pad already in place
- Completed access off the county road with a wrought iron gate
- Backs up to Plumas National Forest lands
- Potential to cut some timber for income or to be used for home construction
- Minutes from Antelope Lake, Last Chance Creek and vast recreational lands
- Short 20 minute drive to Susanville
- A little over an hou