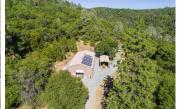

## **Hinterland Ranch**

Calaveras County, California

\$1,175,000 | 161.00 Acres

Sheep Ranch, California

Enjoy privacy and independence on this forested estate property. 4,000 sq ft custom log cabin home with wraparound porch and spectacular views of surrounding forest and mountains. Conservation Easement provides permanant nature preserve and privacy buffer. 40' x 80' metal barn with office. 75 GPM well and 4 storage tanks onsite.

## PROPERTY HIGHLIGHTS

- 160+ private forested acres
- Conservation Easement on lower parcels creating nature preserve and buffer from neighbors
- 4,000 square foot custom log-cabin designed home
- Radiant Heating Floors, and Whole House Fan
- Wrap-Around Covered Porch with Views of local mountains
- Satellite TV and Internet Service
- High-Fenced Vegetable Garden with Raised Beds
- Full independence from the utility grid with 8 KW solar, 27 KW Diesel Generato