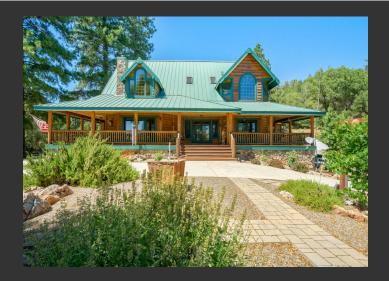

## **Hinterland Ranch**

Calaveras County, California

\$1,175,000 | 161.00 Acres

Sheep Ranch, California

Enjoy privacy and independence on this forested estate property. 4,000 sq ft custom log cabin home with wraparound porch and spectacular views of surrounding forest and mountains. Conservation Easement provides permanant nature preserve and privacy buffer. 40' x 80' metal barn with office. 75 GPM well and 4 storage tanks onsite.

## PROPERTY HIGHLIGHTS

- 160+ private forested acres
- Conservation Easement on lower parcels creating nature preserve and buffer from neighbors
- 4,000 square foot custom log-cabin designed home
- Radiant Heating Floors, and Whole House Fan
- Wrap-Around Covered Porch with Views of local mountains
- Satellite TV and Internet Service
- High-Fenced Vegetable Garden with Raised Beds
- Full independence from the utility grid with 8 KW solar, 27 KW Diesel Generato