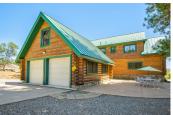

## **Hinterland Ranch**

Calaveras County, California

\$1,175,000 | 161.00 Acres

Sheep Ranch, California

Enjoy privacy and independence on this forested estate property. 4,000 sq ft custom log cabin home with wraparound porch and spectacular views of surrounding forest and mountains. Conservation Easement provides permanant nature preserve and privacy buffer. 40' x 80' metal barn with office. 75 GPM well and 4 storage tanks onsite.