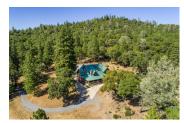

## **Hinterland Ranch**

Calaveras County, California

\$1,175,000 | 161.00 Acres

Sheep Ranch, California

Enjoy privacy and independence on this forested estate property. 4,000 sq ft custom log cabin home with wraparound porch and spectacular views of surrounding forest and mountains. Conservation Easement provides permanant nature preserve and privacy buffer. 40' x 80' metal barn with office. 75 GPM well and 4 storage tanks onsite.

## PROPERTY HIGHLIGHTS

- 160+ private forested acres
- Conservation Easement on lower parcels creating nature preserve and buffer from neighbors
- 4,000 square foot custom log-cabin designed home
- Radiant Heating Floors, and Whole House Fan
- Wrap-Around Covered Porch with Views of local mountains
- Satellite TV and Internet Service
- High-Fenced Vegetable Garden with Raised Beds
- Full independence from the utility grid with 8 KW solar, 27 KW Diesel Generato