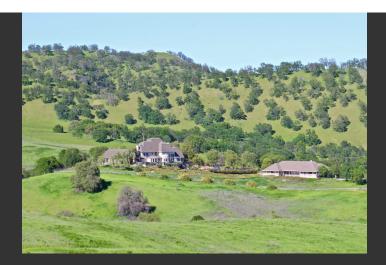

## **Pine Ranch**

Yolo County, California

\$12,950,000 | 9,330.00 Acres

County Road 57 Guinda, California

Imagine the most perfect place for the recreational enthusiast; a place where you, your friends and family can hunt, fish, hike, camp, play, swim, ride horseback, round up cattle, or just hang-out, relax and enjoy the stunning views, a place where you never want to leave.

## PROPERTY HIGHLIGHTS

- Incredible, panoramic views
- Can run 400 pair
- · Fabulous family compound
- 7000 square foot Western themed home
- 4000 square foot lodge
- · Resort quality pool area
- Large entertainment deck and barbecue sized to roast a steer
- · First class roping and cutting arena
- 6-stall barn with tack room, grooming/wash rack
- · Covered riding arena
- Trophy black tail deer, quail, dove, pig, turkey
- · Large self-sustaining lake with largemouth