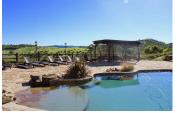

## PROPERTY HIGHLIGHTS

- Incredible, panoramic views
- Can run 400 pair
- · Fabulous family compound
- 7000 square foot Western themed home
- 4000 square foot lodge
- · Resort quality pool area
- Large entertainment deck and barbecue sized to roast a steer
- · First class roping and cutting arena
- 6-stall barn with tack room, grooming/wash rack
- · Covered riding arena
- Trophy black tail deer, quail, dove, pig, turkey
- · Large self-sustaining lake with largemouth