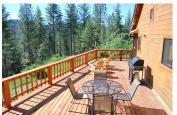

## **The Outpost**

Nevada County, California

\$525,000 | 96.74 Acres

13331 Lowell Hill Rd Grass Valley, California

The Outpost is a charming cabin located on 96+- acres in rural Nevada County. The property has 4 parcels and surrounded by public and non-development land ensuring maximum privacy. There is a network of trails throughout the property, a pond, and access to the Bear River. The cabin is cozy with high ceilings and lots of natural light. This is a fabulous property to get away from it all ...