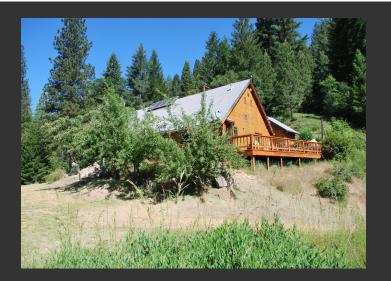

## **The Outpost**

Nevada County, California

\$525,000 | 96.74 Acres

13331 Lowell Hill Rd Grass Valley, California

The Outpost is a charming cabin located on 96+- acres in rural Nevada County. The property has 4 parcels and surrounded by public and non-development land ensuring maximum privacy. There is a network of trails throughout the property, a pond, and access to the Bear River. The cabin is cozy with high ceilings and lots of natural light. This is a fabulous property to get away from it all ...

## PROPERTY HIGHLIGHTS

- On top of Lowell Hill ridge The Outpost has great views across the Bear River Canyon. There is a gate at the bottom of the property that leads down to the river as a recreation point or escape route. The property between the river and The Outpost belongs to PG&E and will not be developed. The other property lines are bordered by Sierra Pacific Industries and National Forest Service. Privacy here is not an issue.
- The cabin is powered