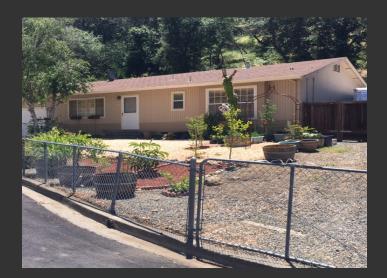

## 119 Parkview Lane at Lake Berryessa

Napa County, California

\$309,000 | 0.31 Acres

119 Parkview Lane Napa, California

Adorable Bungalow/Ranch style home in Berryessa Highlands. Two bedroom/1 bath single story well-maintained home with garage and off street boat/RV parking. Nice sized front and backyards with garden and patio areas. Quiet court location and just 5 minutes to Steele Canyon Recreation Area for boat launch, beach, and all you Lake Berryessa fun in the sun! Less than 30 minutes to World Famous...

## **PROPERTY HIGHLIGHTS**

- Quiet court location
- Garage as well as off street boat or RV parking
- Less than 30 minutes to Famous Napa Valley Wineries and Restaurants
- Minutes to Steele Canyon Recreation area at Lake Berryessa