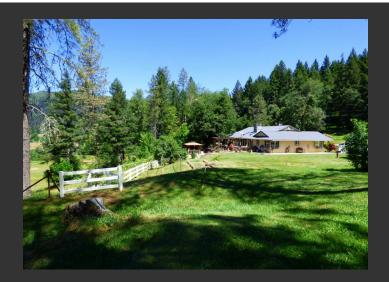

## Parry Ranch

Siskiyou County, California

\$499,000 | 14.00 Acres

60939 Gordon's Ferry Rd Happy Camp, California

Country homestead on the Klamath River! 14 acres with fenced pasture, fruit trees, small barn, and outdoor patio to enjoy the peace and quiet. Hardwood and tile floors, granite countertops, beam ceilings, wood fireplace and charming brick hearth complete the modern country feel. If you're looking for something with homesteading possibilities and recreation options galore, give us a c...

## PROPERTY HIGHLIGHTS

- 1770 Sq. Ft. Home
- 3 Bedroom 2 Bath
- 14 Acres
- Single Story Home
- · Patio, Fire Pit, Outdoor Living Space
- River Frontage
- Barn and Out Buildings
- Pasture Area for Horses or Livestock
- Fruit Trees
- Build Your Homestead on the Klamath!