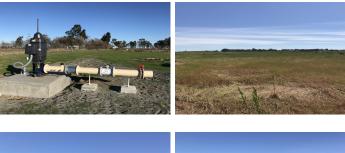

## **Dally Ranch**

Solano County, California

\$995,000 | 125.00 Acres

Dally Rd Vacaville, California

Great location, 125 acres row crop ground or possible irrigated pasture. Brand new 2000 GPM well. Perimeter fenced. Previously was sheep pasture for over 20 years. Possible organic vegetables or alfalfa. Conservation easement restricts planting of trees or vines. County road access on 2 sides

## **PROPERTY HIGHLIGHTS**

- 125 acres
- · Class 2 and 3 soil
- New 2000 GPM well
- Great location!
- Perimeter fenced
- County road access

GLENN DEMUTH Broker Associate BRE# 01007084 Office: (707) 455-4444 Cell: (707) 372-8103