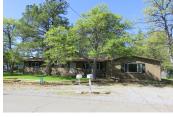

## **Cassel Home**

Shasta County, California

\$190,000 | 0.51 Acres

39896 Pumice Drive Cassel, California

Cassel home features 1776 sf. with 3 bedrooms and 2 baths Huge great room with wood stove.

Open kitchen and dining area.

Slider to back deck and fenced in yard.

Large shop off attached 2 car garage.

Large corner lot

Walk to Hat Creek for seasonal fishing.

Just minutes to Baum Lake, for year round fishing.

Located midway between Fall River Mills and Burney.

## **PROPERTY HIGHLIGHTS**

- 1776 sf. of living space with huge sunken great room.
- Three bedrooms and two baths.
- Open kitchen and dining area.
- · Laundry room off kitchen.
- Two wood stoves inside home.
- Large shop has concrete floor, wood stove and work bench just off attached 2 car garage.
- Fenced in back yard with deck, slider into home and 2 metal storage sheds.
- Large corner lot with automatic sprinklers.
- Within walking distance to Hat Creek. Just mi