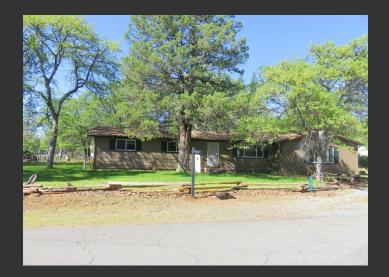

## **Cassel Home**

Shasta County, California

\$190,000 | 0.51 Acres

39896 Pumice Drive Cassel, California

Cassel home features 1776 sf. with 3 bedrooms and 2 baths Huge great room with wood stove.

Open kitchen and dining area.

Slider to back deck and fenced in yard.

Large shop off attached 2 car garage.

Large corner lot

Walk to Hat Creek for seasonal fishing.

Just minutes to Baum Lake, for year round fishing.

Located midway between Fall River Mills and Burney.

## **PROPERTY HIGHLIGHTS**

- 1776 sf. of living space with huge sunken great room.
- Three bedrooms and two baths.
- Open kitchen and dining area.
- · Laundry room off kitchen.
- Two wood stoves inside home.
- Large shop has concrete floor, wood stove and work bench just off attached 2 car garage.
- Fenced in back yard with deck, slider into home and 2 metal storage sheds.
- Large corner lot with automatic sprinklers.
- Within walking distance to Hat Creek. Just mi