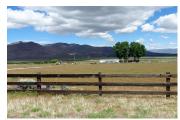

## **Omira Ranch**

Lassen County, California

\$299,000 | 49.06 Acres

428-240 Constantia Road Doyle, California

Run a few head of cows and/or horses, raise a nice crop of hay, and live the ranch dream in a spectacular almost 50 acre setting just 40 miles from Reno! The home is an older mfg but is really cute and comfortable with a brand new covered patio, a yard shaded by huge trees and a fabulous panoramic view.

## **PROPERTY HIGHLIGHTS**

- 49.6 acres, 8 of which can be planted into alfalfa or other hay crop.
- 8 acres are irrigated through July from reservoir located above ranch on BLM land. After July irrigation will probably need to be from the domestic well (210' deep, 56 gpm)
- Balance of land is sub-irrigated riparian water originating on the property.
- Historic grazing allows for 15 cow/calf pairs 6 months or 10 months with some feeding.
- There is a nice 40' x 60' barn/s