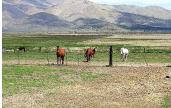

## **PROPERTY HIGHLIGHTS**

- 49.6 acres, 8 of which can be planted into alfalfa or other hay crop.
- 8 acres are irrigated through July from reservoir located above ranch on BLM land. After July irrigation will probably need to be from the domestic well (210' deep, 56 gpm)
- Balance of land is sub-irrigated riparian water originating on the property.
- Historic grazing allows for 15 cow/calf pairs 6 months or 10 months with some feeding.
- There is a nice 40' x 60' barn/s