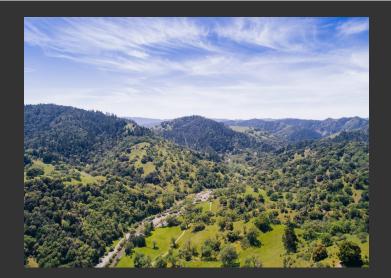

## Rosati Ranch

Mendocino County, California

\$4,850,000 | 1,350.00 Acres

31390 Highway 128 Yorkville, California

The Rosati Ranch exemplifies all the qualities that make for a Class A Hunting Ranch. Located just an hour and half from the San Francisco Bay Area situated before the one horse town of Yorkville near the Sonoma-Mendocino County border and only about 30 minutes from Healdsburg. The ranch consists of 1350 acres with 7 legal parcels. A gravel road leads you off the main road past the old ...

## PROPERTY HIGHLIGHTS

- 1350 acres consisting of 7 legal parcels of paved road between Cloverdale and Yorkville an 1 1/2 hours north of San Francisco
- Premiere Hunting Ranch Wildlife Mecca in the epicenter of California's Best Wildlife Region - wild pigs, blacktail deer, turkey, quail, grouse, etc.
- Big valley bisected by large creek with numerous valleys, oak wooded and open basins, forest, creek draws and pastures.
- Water abounds in the forms of numerous sp