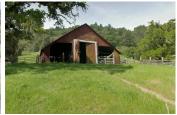

## Rosati Ranch

Mendocino County, California

\$4,850,000 | 1,350.00 Acres

31390 Highway 128 Yorkville, California

The Rosati Ranch exemplifies all the qualities that make for a Class A Hunting Ranch. Located just an hour and half from the San Francisco Bay Area situated before the one horse town of Yorkville near the Sonoma-Mendocino County border and only about 30 minutes from Healdsburg. The ranch consists of 1350 acres with 7 legal parcels. A gravel road leads you off the main road past the old ...

## PROPERTY HIGHLIGHTS

- 1350 acres consisting of 7 legal parcels of paved road between Cloverdale and Yorkville an 1 1/2 hours north of San Francisco
- Premiere Hunting Ranch Wildlife Mecca in the epicenter of California's Best Wildlife Region - wild pigs, blacktail deer, turkey, quail, grouse, etc.
- Big valley bisected by large creek with numerous valleys, oak wooded and open basins, forest, creek draws and pastures.
- Water abounds in the forms of numerous sp