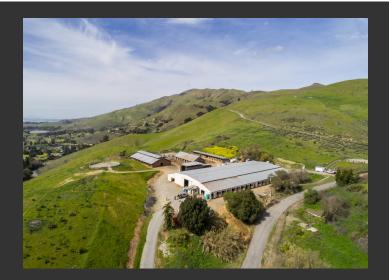

## **Diamond W Stables**

Santa Clara County, California

\$3,125,000 | 68.00 Acres

Weller Road Milpitas, California

Whether it is running a horse-boarding facility, developing a vineyard, or building a custom residence, this is a unique opportunity! This 68 +/- acre property is located in Santa Clara County, about 4 miles from the town of Milpitas. A property of this size is rare as it is so close to major metropolitan areas: 16 miles to San Jose and 52 miles to San Francisco. One has the luxury of ac...

## **PROPERTY HIGHLIGHTS**

- Views of Downtown San Jose and the Bay Area
- 28,600 square foot Indoor Riding Arena
- 18,695 square feet of Stables and Paddocks
- 990 square foot chip building
- Outdoor Riding Arena
- Conveniently located next to hundreds of miles of riding trails
- Two wells service the property
- Varied terrain, from at pastures to rolling hills, to steep hillsides
- · Property is in the Williamson Act
- Zoning Hillside
- Vineyard potential