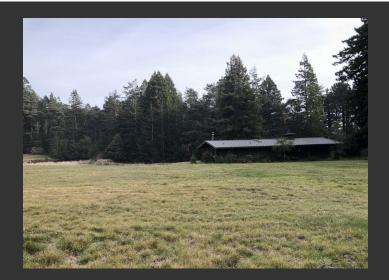

## Slick Rock Ranch & Beach Retreat

Mendocino County, California

\$4,500,000 | 283.00 Acres

31101 South Highway 1 Gualala, California

The Slick Rock Creek Ranch & Beach Retreat's 283 acres encompasses all the essential element of the California north coast: towering redwoods and ancient firs, big open mountain meadows, fern strewn valleys framing year round creeks and bathing pools, dramatic ocean views and its own private beach. There is a main road networks that winds around the Ranch with hiking trails bisect...

## **PROPERTY HIGHLIGHTS**

- 283 acres consisting of 8 legal parcels with the majority in TPZ for low property taxes
- Main Ranch House (+/- 1800 Sq. Ft.) 1950's redwood lodge design, Caretaker's House (+/1 1500 Sq. Ft.), Barn with Stable and Tack Room and Equipment Barn
- Substantial Dense Stand of Mature Redwood & Douglas Fir of Significant Commercial or Ecological Value
- Year Round Creek Slick Rock Creek & other Seasonal Creeks
- 9.5 acre Ocean Parcel with Ou