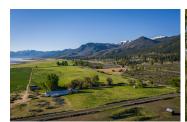

## **Blickenstaff Ranch**

Lassen County, California

\$3,000,000 | 598.00 Acres

460-880 Lakecrest Drive Janesville, California

Own a piece of Lassen County History. This ranch has been owned by the same family for 89 years! Highly productive alfalfa, grass hay and grain ranch with two center pivots that were installed 3 years ago, plus 8" buried mainline throughout the ranch supporting 12 wheel lines. Grain cleaner included and located in one of the barns.

## **PROPERTY HIGHLIGHTS**

- Alfalfa, grain and grass hay ranch
- Water, water, water!!
- · Water rights plus 4 high producing ag wells
- Two new Reinke Center Pivots
- Three total homes, including two rental homes
- Two large historic wooden barns
- Two ponds, one with bass and catfish fishing opportunities
- Waterfowl and upland game bird hunting
- Over a mile of Honey Lake waterfront access
- 10 wheel lines with 8" buried mainline throughout the ranch