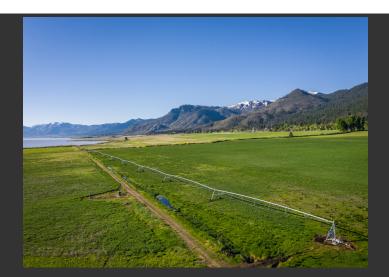

## **Blickenstaff Ranch**

Lassen County, California

\$3,000,000 | 598.00 Acres

460-880 Lakecrest Drive Janesville, California

Own a piece of Lassen County History. This ranch has been owned by the same family for 89 years! Highly productive alfalfa, grass hay and grain ranch with two center pivots that were installed 3 years ago, plus 8" buried mainline throughout the ranch supporting 12 wheel lines. Grain cleaner included and located in one of the barns.

## **PROPERTY HIGHLIGHTS**

- Alfalfa, grain and grass hay ranch
- Water, water, water!!
- · Water rights plus 4 high producing ag wells
- Two new Reinke Center Pivots
- Three total homes, including two rental homes
- Two large historic wooden barns
- Two ponds, one with bass and catfish fishing opportunities
- Waterfowl and upland game bird hunting
- Over a mile of Honey Lake waterfront access
- 10 wheel lines with 8" buried mainline throughout the ranch