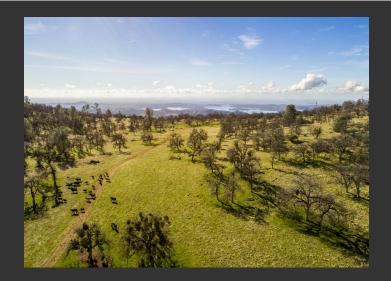

## **Deer Flat Ranch**

Tuolumne County, California

\$949,000 | 1,120.00 Acres

16455 Moccasin Ranch Rd Moccasin, California

1,120 Acres park like setting - ridgetop views of the Sierras to the East, and Lake Don Pedro to the West. Multiple springs, seasonal creeks, and a stock water well mean plenty of water for livestock as well as local game animals. Adjacent to 3,000 acres of BLM land. Current cattle lease and Williamson Act status generates income that exceed property taxes.

## PROPERTY HIGHLIGHTS

- 1,120 Acres of meadows, wildflowers, and dotted with oak trees.
- Sweeping Views of the Sierras, Lake Don Pedro, and the Central Valley
- Multiple Springs, seasonal creek, and stock water well provide plenty of water for livestock and game
- Abundance of Wildlife and established ranch roads make this a recreational paradise
- Low property taxes as the ranch is in the Williamson Act
- Adjacent to 3,000 Acres of BLM land
- Cattle Lease ge