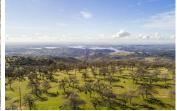

## **Deer Flat Ranch**

Tuolumne County, California

\$949,000 | 1,120.00 Acres

16455 Moccasin Ranch Rd Moccasin, California

1,120 Acres park like setting - ridgetop views of the Sierras to the East, and Lake Don Pedro to the West. Multiple springs, seasonal creeks, and a stock water well mean plenty of water for livestock as well as local game animals. Adjacent to 3,000 acres of BLM land. Current cattle lease and Williamson Act status generates income that exceed property taxes.

## PROPERTY HIGHLIGHTS

- 1,120 Acres of meadows, wildflowers, and dotted with oak trees.
- Sweeping Views of the Sierras, Lake Don Pedro, and the Central Valley
- Multiple Springs, seasonal creek, and stock water well provide plenty of water for livestock and game
- Abundance of Wildlife and established ranch roads make this a recreational paradise
- Low property taxes as the ranch is in the Williamson Act
- Adjacent to 3,000 Acres of BLM land
- Cattle Lease ge