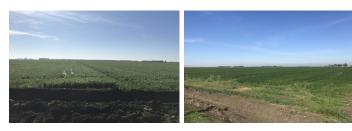

## **Atkinson Ranch**

Yolo County, California

\$3,960,000 | 240.00 Acres

County Road 105 Davis, California

This is your chance to own 240 acres of agricultural land south of I-80 at Davis, CA. 2200 GPM ag well. Excellent for row crops or trees on this Class 2 soil. Recently laser leveled and currently planted in row crops. Farmed by the current owner since 2005.

## **PROPERTY HIGHLIGHTS**

- 240 laser level acres
- · Mostly class 2 soil suitable for row crops or trees
- 2200 gallon Ag well
- County Rd. frontage
- No easements or restrictions
- Yolo County
- Williamson Act