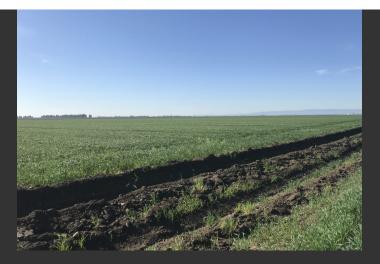

## **Atkinson Ranch**

Yolo County, California

\$3,960,000 | 240.00 Acres

County Road 105 Davis, California

This is your chance to own 240 acres of agricultural land south of I-80 at Davis, CA. 2200 GPM ag well. Excellent for row crops or trees on this Class 2 soil. Recently laser leveled and currently planted in row crops. Farmed by the current owner since 2005.

## **PROPERTY HIGHLIGHTS**

- 240 laser level acres
- · Mostly class 2 soil suitable for row crops or trees
- 2200 gallon Ag well
- County Rd. frontage
- No easements or restrictions
- Yolo County
- Williamson Act