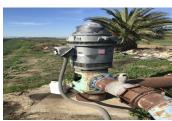

## **Atkinson Ranch**

Yolo County, California

\$3,960,000 | 240.00 Acres

County Road 105 Davis, California

This is your chance to own 240 acres of agricultural land south of I-80 at Davis, CA. 2200 GPM ag well. Excellent for row crops or trees on this Class 2 soil. Recently laser leveled and currently planted in row crops. Farmed by the current owner since 2005.

## **PROPERTY HIGHLIGHTS**

- 240 laser level acres
- · Mostly class 2 soil suitable for row crops or trees
- 2200 gallon Ag well
- County Rd. frontage
- No easements or restrictions
- Yolo County
- Williamson Act