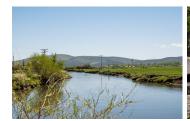

## **Hitchings Ranch**

Lassen County, California

\$1,250,000 | 221.00 Acres

708-980 Center Road Susanville, California

Beautiful irrigated pasture and hay ranch with the Susan River running through it. Ranch includes a home, large farm equipment shop, barns, livestock scale, hydraulic chute, loading ramp, pipe corrals, grainery, and much more. The crop fields are planted to alfalfa (approximately 81 acres). There is approximately 130 acres of irrigated grass pasture. All fields are flood irrigated with ...

## **PROPERTY HIGHLIGHTS**

- 81 acres of alfalfa
- 130 acres of pasture
- Susan River runs through the ranch with adjudicated water rights
- All flood irrigated with buried mainline and risers
- Runs 180 cow/calf pair seasonally