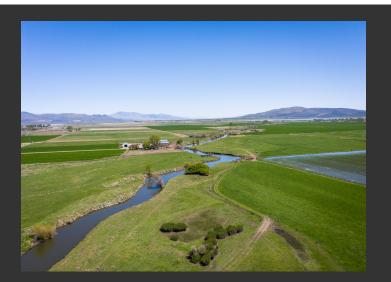

## **Hitchings Ranch**

Lassen County, California

\$1,250,000 | 221.00 Acres

708-980 Center Road Susanville, California

Beautiful irrigated pasture and hay ranch with the Susan River running through it. Ranch includes a home, large farm equipment shop, barns, livestock scale, hydraulic chute, loading ramp, pipe corrals, grainery, and much more. The crop fields are planted to alfalfa (approximately 81 acres). There is approximately 130 acres of irrigated grass pasture. All fields are flood irrigated with ...

## **PROPERTY HIGHLIGHTS**

- 81 acres of alfalfa
- 130 acres of pasture
- Susan River runs through the ranch with adjudicated water rights
- All flood irrigated with buried mainline and risers
- Runs 180 cow/calf pair seasonally