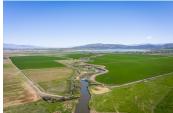

## **Hitchings Ranch**

Lassen County, California

\$1,250,000 | 221.00 Acres

708-980 Center Road Susanville, California

Beautiful irrigated pasture and hay ranch with the Susan River running through it. Ranch includes a home, large farm equipment shop, barns, livestock scale, hydraulic chute, loading ramp, pipe corrals, grainery, and much more. The crop fields are planted to alfalfa (approximately 81 acres). There is approximately 130 acres of irrigated grass pasture. All fields are flood irrigated with ...

## **PROPERTY HIGHLIGHTS**

- 81 acres of alfalfa
- 130 acres of pasture
- Susan River runs through the ranch with adjudicated water rights
- All flood irrigated with buried mainline and risers
- Runs 180 cow/calf pair seasonally