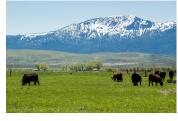

## **PROPERTY HIGHLIGHTS**

- 81 acres of alfalfa
- 130 acres of pasture
- Susan River runs through the ranch with adjudicated water rights
- All flood irrigated with buried mainline and risers
- Runs 180 cow/calf pair seasonally