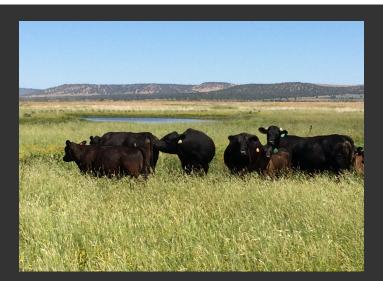

## A River Runs Through It

Modoc County, California

\$825,000 | 350.00 Acres

2870 County Road 69 Canby, California

Here is your chance to own a well set up cattle and hay ranch. 350 acres, fully fenced and cross fenced, with over 5 miles of new 6 strand fencing with double H steel braces at every corner and powder river gates. The ranch can irrigate 296 acres from the Pit River from a diversion ditch. Ag pump in ditch distributing water via underground mainline to irrigated ground. Approximatel...

## **PROPERTY HIGHLIGHTS**

- Here is your chance to own a well set up cattle and hay ranch.
- 350 acres, fully fenced and cross fenced, with over 5 miles of new 6 strand fencing with double H steel braces at every corner and powder river gates.
- The ranch can irrigate 296 acres from the Pit River from a diversion ditch.
- Ag pump in ditch distributing water via underground mainline to irrigated ground.
- Approximately 210 acres flood irrigated and 40 acres under whe