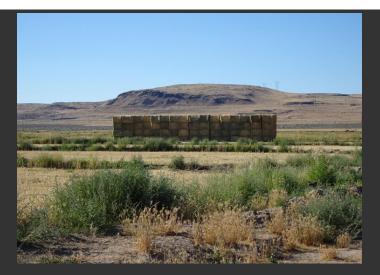

## Wendel Hay Ranch

Lassen County, California

\$299,500 | 142.34 Acres

470-375 Lee Road Litchfield, California

With an backdrop of Skedaddle Mountain, Honey Lake, and wide open spaces, this little ranch has a lot to offer. Of the 143 acres 88 have been laser leveled and are suitable for good alfalfa/hay production with two (one new) ag pumps for flood irrigation. The older manufactured home has been upgraded and is very comfortable.

## **PROPERTY HIGHLIGHTS**

- Nice hay ranch in a beautiful setting with expansive views
- 142.34 acres, 88 of which are laser leveled for flood irrigation
- 2 ag wells/pumps in good condition
- 1440 sf, 3 bdrm/2 ba, 1978 mfg home in very good shape
- · Metal shop and pump house