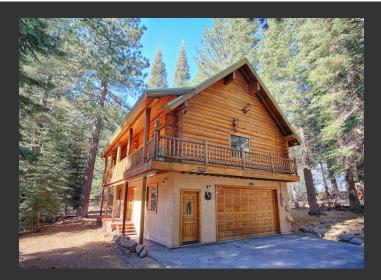

## 11498 Alder Drive Truckee, CA

Nevada County, California

\$699,000 | 1.10 Acres

11498 Alder Drive Truckee, California

Tucked in the trees on a private acre, this log home is the perfect mountain getaway. This home is set on a flat lot with easy access to downtown Truckee, and a nicely appointed interior including a beautiful open floor plan with high ceilings and main level master suite with jetted tub, granite counters in the kitchen with large windows overlooking the very private backyard.