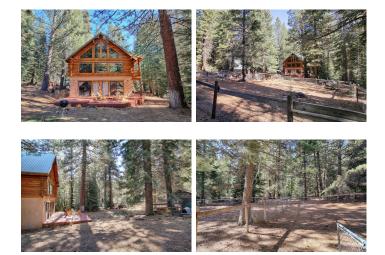

## 11498 Alder Drive Truckee, CA

Nevada County, California

\$699,000 | 1.10 Acres

11498 Alder Drive Truckee, California

Tucked in the trees on a private acre, this log home is the perfect mountain getaway. This home is set on a flat lot with easy access to downtown Truckee, and a nicely appointed interior including a beautiful open floor plan with high ceilings and main level master suite with jetted tub, granite counters in the kitchen with large windows overlooking the very private backyard.

## **PROPERTY HIGHLIGHTS**

- Close to world class skiing in the winter at North Star, Alpine Meadows, and Squaw Valley USA.
- Snowshoe right out the front door.
- Right next to Donner Lake and just a short drive to Lake Tahoe with other lakes just down the road from the house. Hike, bike, boat and enjoy the summer.
- Bring your horses and keep them in the corrals behind the house. Trails for riding just across Highway 89 at Prosser Lake.
- Enjoy the night life of do