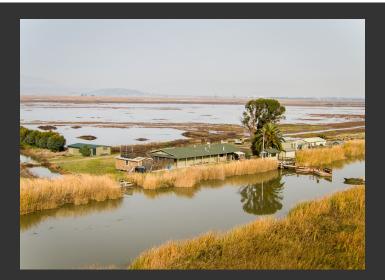

## Marshview Duck Club

Solano County, California

\$869,000 | 146.00 Acres

Goodyear Rd Fairfield, California

The 4 bedroom 1.5 bath clubhouse is clean and in good condition and comes completely furnished. Each bedroom is generous in size and the kitchen comes fully equipped for large group entertaining. Other structures include a sizable garage/shop, picking shed, boathouse/decoy shed and 4 stall dog kennel. The shooting areas contain 6 blinds; 1 three man blind and 5 two man blinds.

## **PROPERTY HIGHLIGHTS**

- Turn Key Suisun Duck Club on West Side
- Completely furnished 2,280 +/- Clubhouse
- Kitchen comes fully equipped for large group entertaining
- Large 4 bedroom & 1.5 bath
- Large garage/shop, picking shed, boat house, decoy shed and 4 stall dog kennel
- 6 Duck blinds
- Conveniently located off HWY 680, 30 minute drive time to East Bay & 40 minutes to Marin County
- Excellent levee's and water control
- Includes all equipment;