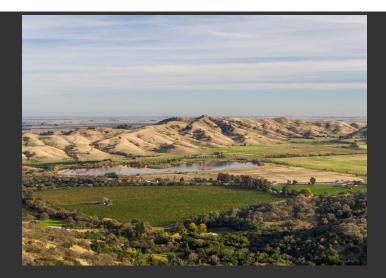

## **Keig Ranch**

Solano County, California

\$799,000 | 185.79 Acres

3520 Whedbee Dr Vacaville, California

The Keig Ranch is 185 acres in Solano County, just minutes from downtown Vacaville. A nice 1440 sq. ft. home with a large 2000 sq. ft. deck provides you with spectacular panoramic views. If you are into wildlife you will not be disappointed; deer, wild turkey, quail and other game are prolific.

## **PROPERTY HIGHLIGHTS**

- 2 Bedrooms/2 Bathrooms
- 1440 Sq. ft.
- 185.79 acres
- Spectacular panoramic views of Sacramento Valley, Grizzly Bay, Mt. Diablo and the Sierra Nevada Mountains
- 2000 Sq. ft. deck
- Hunting, deer, wild turkey, quail, and other game
- Metal Barn
- Well