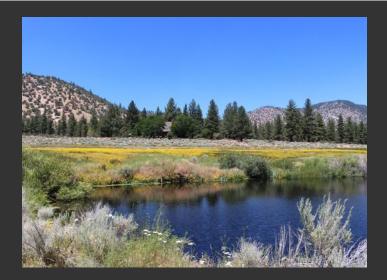

## **Pine Grove Ranch**

Lassen County, California

\$850,000 | 75.05 Acres

414-250 Scott Road Chilcoot, California

Secluded and nestled in the pines with incredible views, lush pasture, big pond and plenty of water, this ranch with its gorgeous farmhouse is reminiscent of the old Bonanza! In fact, that's where the 4 stall barn came from! The home has gorgeous pine and slate floors, huge hand-hewn beams, and a massive rock fireplace! Plenty of room on this 80 acres for livestock and to grow some hay...

## **PROPERTY HIGHLIGHTS**

- The 150 year old 4 stall barn with tack storage was actually brought from the old Bonanza Ranch and still serves its purpose well. There is a heated water trough, separate corral, and a round pen. With perimeter and cross fencing, currently 5 horses have run of the whole ranch with access to plenty of feed and water.
- The 80 acres has water galore with the deep year round spring fed pond and possibly another spring source. The soil seems