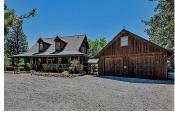

## **Pine Grove Ranch**

Lassen County, California

\$850,000 | 75.05 Acres

414-250 Scott Road Chilcoot, California

Secluded and nestled in the pines with incredible views, lush pasture, big pond and plenty of water, this ranch with its gorgeous farmhouse is reminiscent of the old Bonanza! In fact, that's where the 4 stall barn came from! The home has gorgeous pine and slate floors, huge hand-hewn beams, and a massive rock fireplace! Plenty of room on this 80 acres for livestock and to grow some hay...

## **PROPERTY HIGHLIGHTS**

- The 150 year old 4 stall barn with tack storage was actually brought from the old Bonanza Ranch and still serves its purpose well. There is a heated water trough, separate corral, and a round pen. With perimeter and cross fencing, currently 5 horses have run of the whole ranch with access to plenty of feed and water.
- The 80 acres has water galore with the deep year round spring fed pond and possibly another spring source. The soil seems