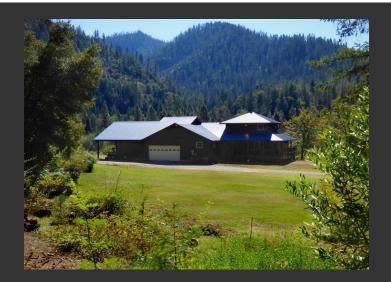

## Starlight Ranch

Siskiyou County, California

\$599,000 | 74.00 Acres

61500 Gordons Ferry Rd Happy Camp, California

Welcome to the Starlight Ranch, a 74-acre retreat on the Klamath River, in far northern California! This 2720 sq.ft. cedar home offers 2 bedrooms and 2 baths as well as an office and much, much more. Surrounded by public land, wildlife in the area includes elk, bear, deer and turkeys. This portion of the Klamath river is also a popular fishing spot with local guides.